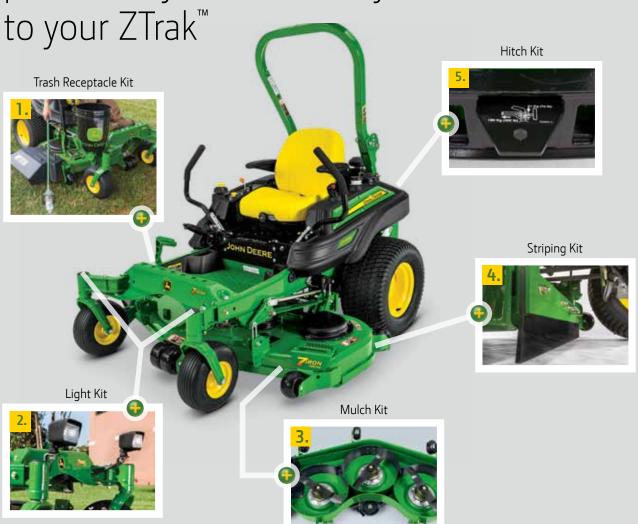

# 1. Trash Receptacle Kit

Put trash in its place with our Trash Receptacle Kit. Provides mounting for a 5-gal. bucket and trash-grabbing apparatus. Bucket and trash-grabbing apparatus not included.

TCB11248 Trash Receptacle Kit

# 2. Light Kit

Add More light to your night and increase productivity. Includes two lights and mounting hardware.

TCB11281 Front Light Kit

### 3. Mulch Kit

Easily add mulching functionality to your mower. Includes special mulching blades, mulch baffles for directing clippings, and a discharge closure and hardware.

TCB10952 Mulch Kit (48 In. 7-Iron, 7-Iron II and 7-Iron PRO)

TCB11469 Mulch Kit (54 ln. 7-Iron, 7-Iron II, 7-Iron PRO and HC)

TCB10953 Mulch Kit (60 In. 7-Iron, 7-Iron II and 7-Iron PRO)

TCB10951 Mulch Kit (72 In. 7-Iron, 7-Iron II and

7-Iron PRO)

# 4. Striping Kit

Get a great-looking lawn with our striping kit. Mounts behind deck and can be adjusted for best performance.

BTC10285 Rubber Flap Striping Kit for 48" Deck

BTC10286 Rubber Flap Striping Kit for 54" & 60" Decks

BTC10287 Rubber Flap Striping Kit for 72" Deck

## 5. Hitch Kit

Increase towing capacity and Add More functionality with our hitch kit.

TCB11531 Hitch Kit

Talk to us today about how attachments can **Add More** to your ZTrak.