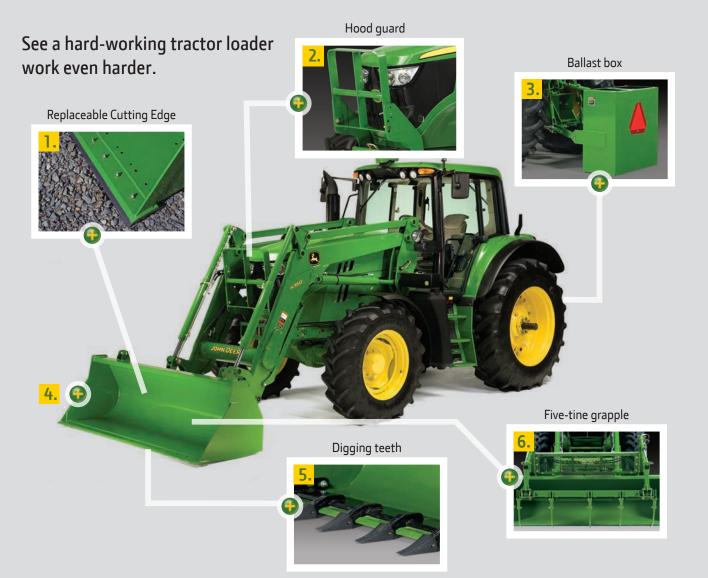

## 1. Replaceable cutting edge

Effectively extend the life of your bucket with a replaceable cutting edge.

BW15819 – 1680 mm (66 in.) BW14763 – 1850 mm (73 in.) BW14267 – 2150 mm (85 in.) BW13910 – 2300 mm (91in.) BW14269 – 2450 mm (96 in.)

## 2. Hood guard

Protect your tractor's grill and radiator from brush and workplace hazards.

BW15219 – 3020/4020 Series Utility Tractors BW12980 – 30-55 Series Row Crop Tractors BW15892 – 6M and 6R Series Tractors BW15030 – 6D Series Tractors

BW15922 – 7R Series Tractors

BW15907 - 8R and 8030 Series Tractors

#### 3. Ballast box

Get greater tractor stability with additional ballast.

BW15073 – Category 1 Hitch BW15852 – Category 2 and 3 Hitch

#### 4. Bucket

Buckets options add versatility. See us for your specific application.

Material bucket, Heavy Duty bucket, High Volume Bucket.

This is just a partial sampling of John Deere tractor loader attachments. Please see us for complete listings and specific applications.

## 5. Digging teeth

Add More versatility by applying digging teeth to heavy-duty buckets. The result is easier digging in hard ground.

**BW15227** – 1550 mm (61 in.) **BW15228** – 1850 mm (73 in.) **BW15763** – Heavy Duty Bucket

## 6. 5-Tine grapple

Add a five-tine grapple for increased loader durability and load-carrying capacity.

BW16161 - H Series Loaders